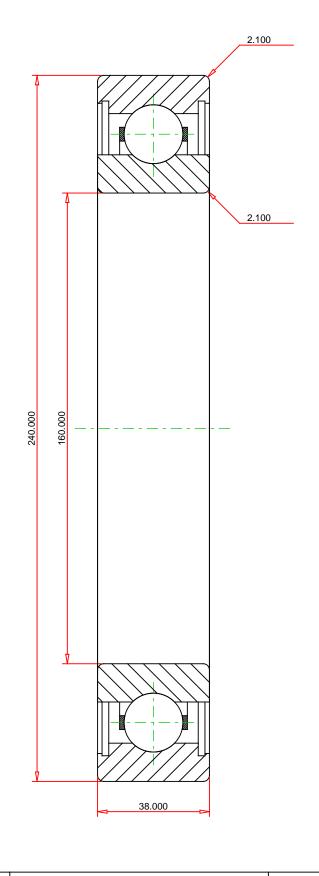

## <u>Specifications</u> | <u>Dimensions</u> | <u>Basic Load Ratings</u> | <u>Factors</u>

| Specifications |               | - |
|----------------|---------------|---|
| Clearance      | C3            |   |
| Bore Size d    | 160.000 mm    |   |
| Features       | Open          |   |
| Bearing Type   | Standard DGBB |   |
| Weight         | 5.150 Kg      |   |
|                |               |   |

| Din | nensions            |            | - |
|-----|---------------------|------------|---|
|     | Outside Diameter D  | 240.000 mm |   |
|     | utside Ring Width B | 38.000 mm  |   |

| Radius Rs min | 2.100 mm |
|---------------|----------|
|---------------|----------|